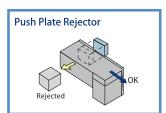

### Multi-type rejector

Multi-rejector option, flap method, swing arm, push type-flexible design.