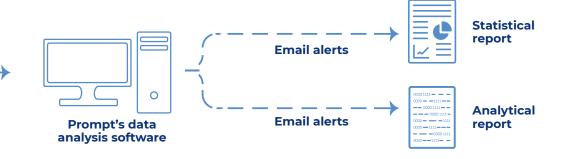

## Network enabled system that generates detailed analytical & statistic reports

Online checkweigher 1

Ethernet port

Online checkweigher 2

Ethernet port

Ethernet port

Ethernet switch

## **Analytical reports for decision making**

Detailed data recording, including serial number, time, and result, to check errors. Data export facilities through USB and RS485