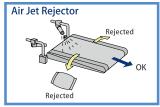

### Multi-type rejector

Multi-rejector option, flap method, swing arm, push type-flexible design.