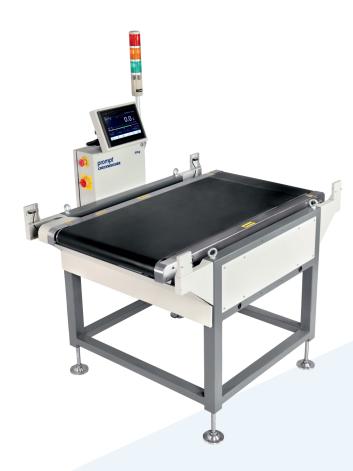

# Online checkweigher for secondary packaging

Models available in series:

## 6kg, 15kg, 60kg

Secondary checkweighers helps to increase revenue, customer security, & production efficiency for manufacturers. With our precise checkweigher systems, we can easily locate packing variations, extra packs, or missing elements. This leads to a more effective and safe production process.

## **Applications**

Oil pouches

**Bags and Drums** 

**Fertilizers & Cement** 

Carton