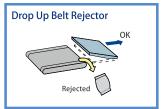

### Multi-type rejector

Multi-rejector option, flap method, swing arm, push type-flexible design.