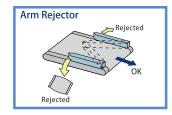

### Multi-type rejector

Multi-rejector option, flap method, swing arm, push type-flexible design.