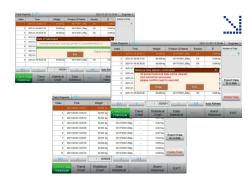

## **Analytical reports for decision making**

Detailed data recording, including serial number, time, and result, to check errors. Data export facilities through USB and RS485