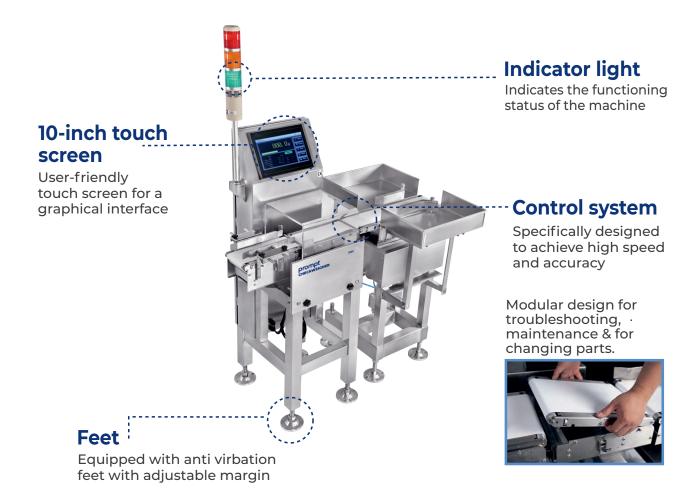

## Effective data management & user-friendly design

10-inch user-friendly touch screen for a graphical interface

30+ recipes storage

Traditional waveform
Waveform
Weighing sampling waveform

Advanced software algorithm to ensure the accuracy & speed

### Multi-type rejector

Multi-rejector option, flap method, swing arm, push type-flexible design.