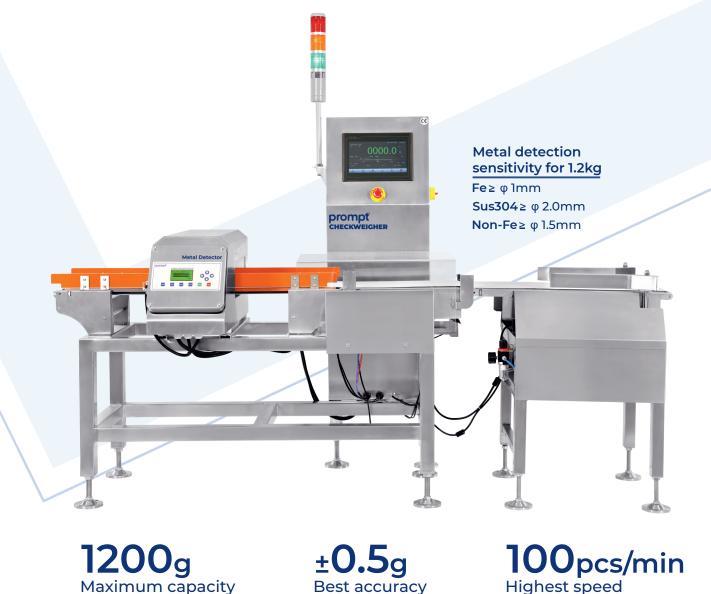

## prompt<sup>®</sup> CHECKWEIGHER metal detector

#### Two-in-one solution:

Combines precision weighing with advanced metal detection, reducing equipment footprint.

#### Cost efficiency:

Minimizes production downtime by integrating two critical quality control systems in one.

> High-sensitivity metal detection to identify ferrous, non-ferrous, and stainless steel contaminants.

»Accurate checkweighing to prevent underweight or overweight products.

## **Technical specifications**

| Product                         | Checkweigher with Metal detector                                     |                                                                        |                                             |
|---------------------------------|----------------------------------------------------------------------|------------------------------------------------------------------------|---------------------------------------------|
| Model                           | CW-1.2K                                                              | CW-3K                                                                  | CW-6K                                       |
| Maximum capacity                | 1200g                                                                | 300~3000g                                                              | 6kg                                         |
| Best accuracy*                  | ±0.5g                                                                | ±]g                                                                    | ±lg                                         |
| Weighing speed                  | ≤100 pcs/min                                                         | ≤100 pcs/min                                                           | ≤80 pcs/min                                 |
| Belt speed                      | 5~40 m/min                                                           | 5~40 m/min                                                             | 5~40 m/min                                  |
| Belt size                       | 400mm*250mm                                                          | 400mm*300mm                                                            | 500mm*400mm                                 |
| Belt material                   | PU (white)                                                           | -                                                                      | PU (white)                                  |
| Structure material              | 304 stainless steel                                                  | 304 stainless steel                                                    | 304 stainless steel/ MS                     |
| Rejecter (optional)*            | Swing arm, Push type & Air blow                                      | Swing arm & Push type                                                  | Swing arm, Push type & Drop-off             |
| Metal detection<br>Sensitivity* | Fe≥ <b>φ</b> 1 mm Sus304≥ <b>φ</b> 2.0 mm<br>Non-Fe≥ <b>φ</b> 1.5 mm | Fe≥ <b>q</b> 0.8 mm Sus304≥ <b>q</b> 2.0 mm<br>Non-Fe≥ <b>q</b> 1.5 mm | Fe≥φ1.2 mm Sus304≥φ2.2 mm<br>Non-Fe≥φ2.0 mm |
| Metal detector wide             | 250mm                                                                | 300mm                                                                  | 400mm                                       |
| Metal detector height           | Optional: 80mm/100mm/120mm/<br>150mm/200mm                           | 100mm (Customization available)                                        | Optional: 80mm/100mm/120mm/<br>150mm/200mm  |
| Platform height                 | 750±50mm                                                             | 750±50mm (Customization available)                                     | 750±50mm                                    |
| Power                           | AC 220V±10%, 50/60Hz,<br>400W, 355W                                  | AC 220V±10%, 50/60Hz, 730W                                             | AC 220V±10%, 50/60Hz, 1275W                 |
| Working temperature             | 0~40°C                                                               | 0~40°C                                                                 | 0~40°C                                      |
| Maximum Humidity                | 90% R.H No Condensation                                              | 90% R.H No Condensation                                                | 90%                                         |
| Limit Load                      | The instantaneous load shall not exceed 2.4kg                        | The instantaneous load shall not exceed 6kg                            | 12kg                                        |